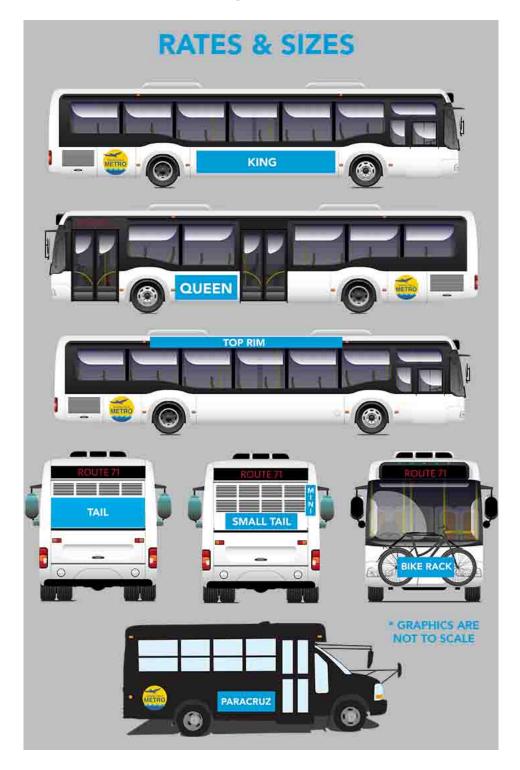

## Santa Cruz METRO Bus Advertising Sizing & Rates

## Santa Cruz METRO Bus Advertising Sizing & Rates

| Ad Type                   | Size              | Location                    |  |
|---------------------------|-------------------|-----------------------------|--|
| KING (FRAME OR VINYL)     | 30" X 144"        | STREET/DRIVER SIDE          |  |
| QUEEN (FRAME OR VINYL)    | 30" X 88"         | CURB/PASSENGER LOADING SIDE |  |
| TAIL (FRAME OR VINYL)     | 21″ X 72″         | BACK/REAR                   |  |
| SMALL TAIL (VINYL ONLY)   | 12" x 40"         | BACK/REAR                   |  |
| MINI TAIL (VINYL ONLY)    | EMAIL FOR DETAILS | BACK/REAR                   |  |
| TOP RIM (VINYL ONLY)      | EMAIL FOR DETAILS | TOP SIDE RIM PANELS         |  |
| BIKE RACK (VINYL ONLY)    | EMAIL FOR DETAILS | FRONT BIKE RACK             |  |
| INTERIOR CAR CARDS        | 11" x 17"         | INTERIOR ADVERTISING        |  |
| PARACRUZ ADS (VINYL ONLY) | 21" X 72"         | STREET & CURB SIDE          |  |